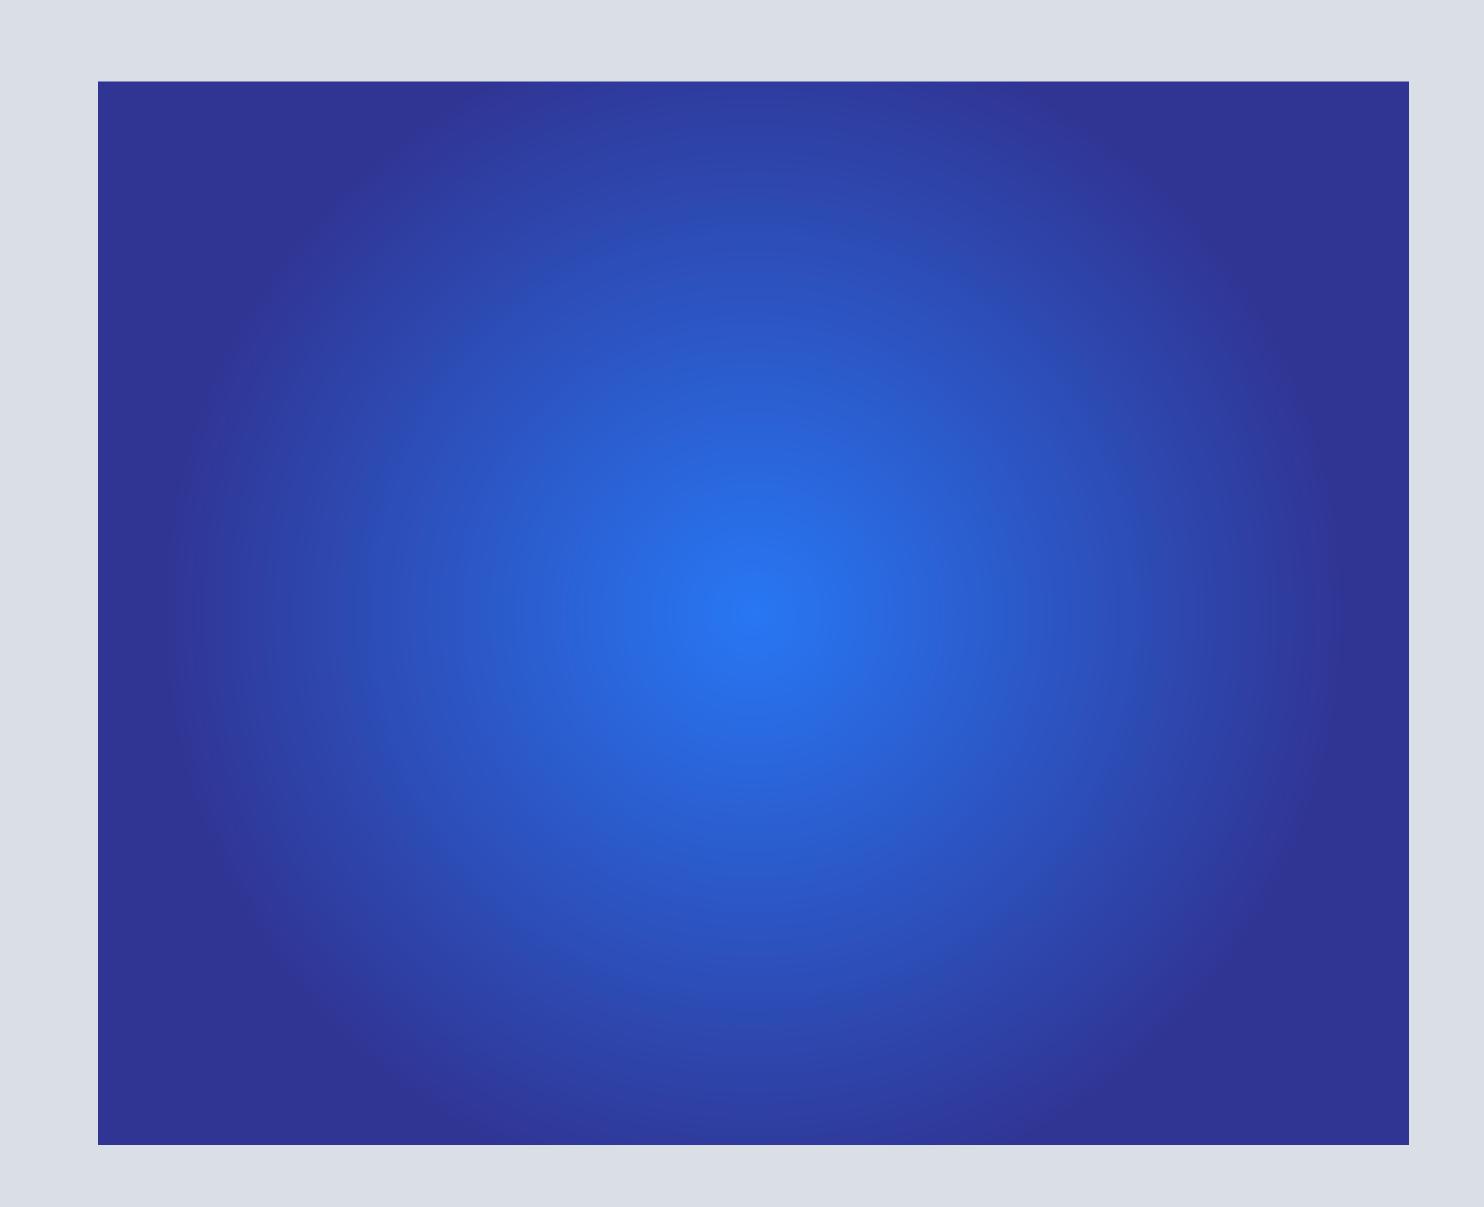

# ZOOD Background

The ZOOD Background is gradient which consists of our blue primary color and secondary blue color. Usually we use ZOOD Background for our main campaigns