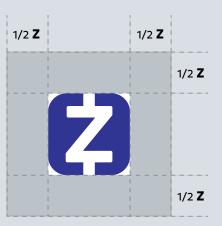

### Clear Space

The recommended clear space must never be reduced, but can be increased.