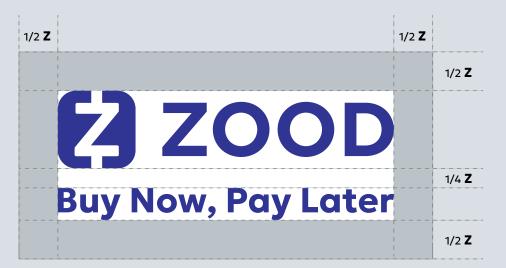

### Clear Space

The recommended clear space must never be reduced, but can be increased.