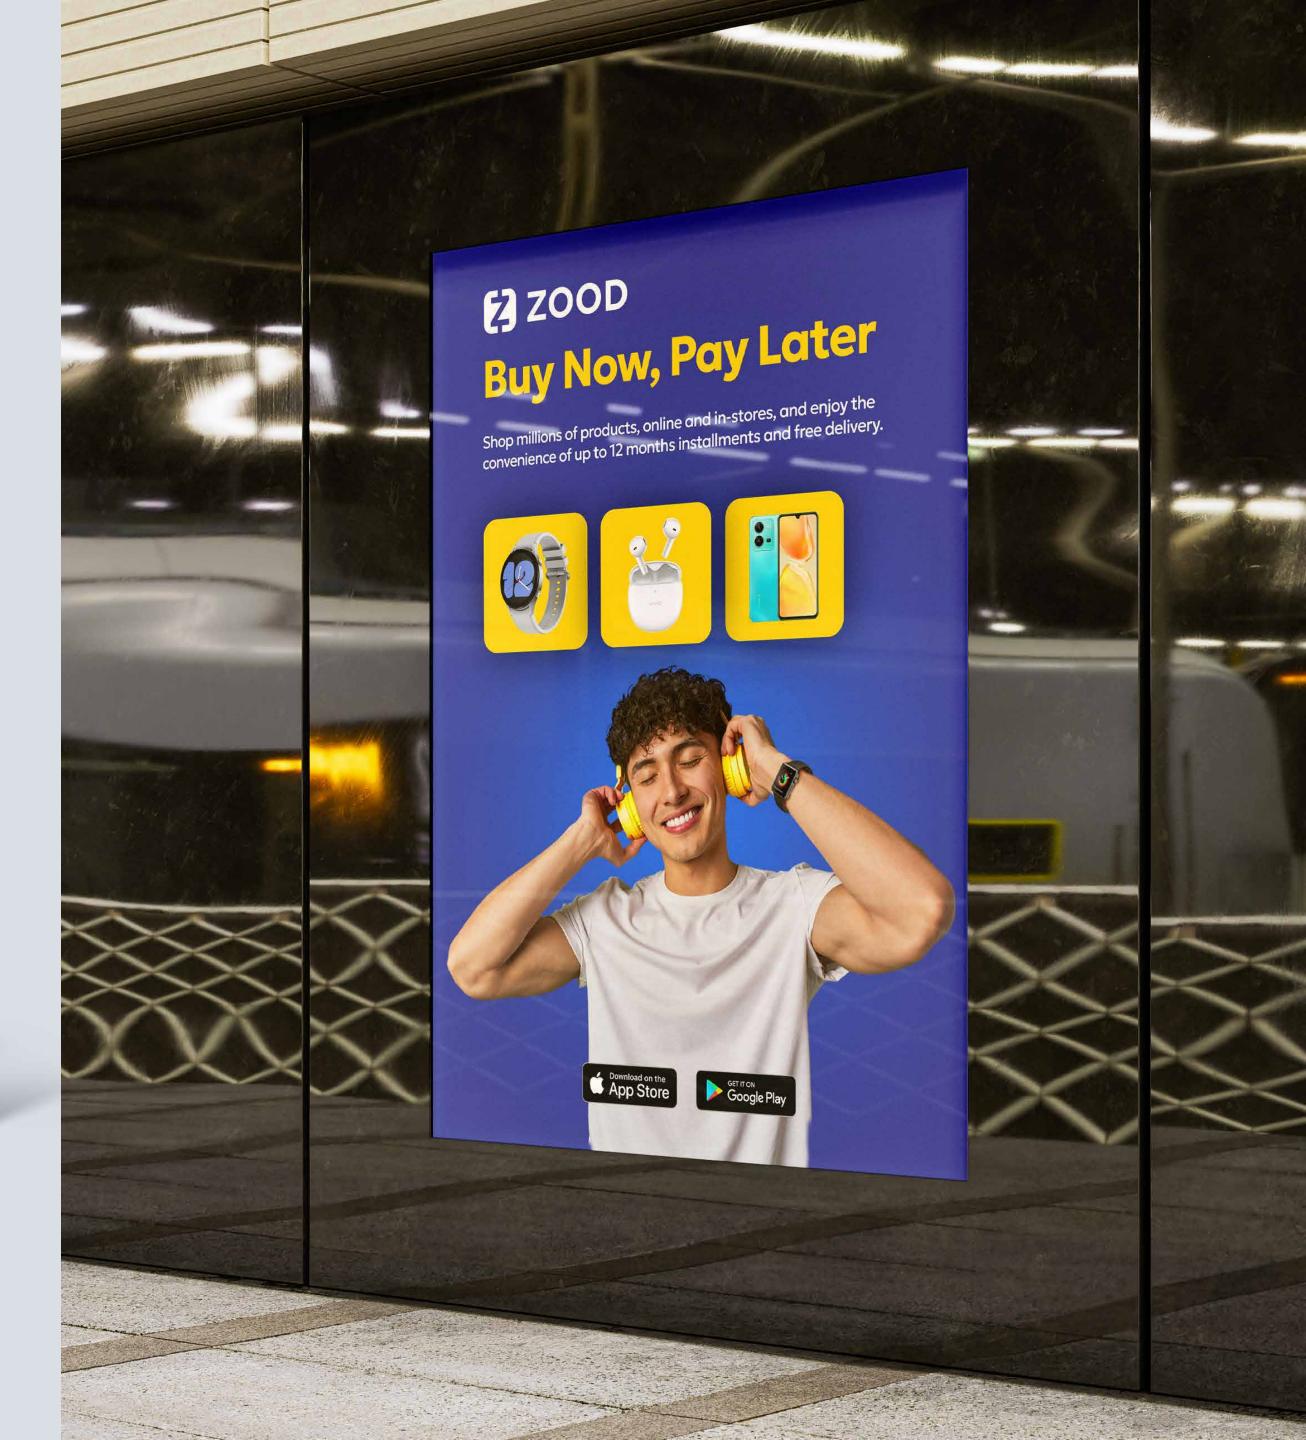

# Prefered Icon

When we can, we use the logotype in blue on a bright background



### Rotation

We can decorate some POS Materials manipulating our icon



### Colors

Here we have the opportunity to grow new relationships, get new business and spark interest in our products.



# ZOOD Background

The ZOOD Background is gradient which consists of our blue primary color and secondary blue color. Usually we use ZOOD Background for our main campaigns





### Visuals

Here we have the opportunity to grow new relationships, get new business and spark interest in our products.

### Main purpose

Product awareness

### Visuals

Visuals are based on the photographic ZOOD-style, always with our product present, in an emotional or simplified version.



### Visuals



Instagram post



Lightbox





### Fonts

Geologica

Aa Bb Cc Dd Ee Ff Gg Hh Ii Jj Kk Ll Mm Nn Oo Pp Qq Rr Ss Tt Uu Vv Ww Xx Yy Zz 0123456789

Geologica Regular Geologica Bold Geologica Black

Helvetica Arabica ا أ آ ب ب ت ت ث ث ج ج ح ح خ خ د ذ ر ز س س ش ش ص ص ض ط ظ ع ع غ غ ف ف ق ق ك ك ل ل م م ن ن ه ه و ي ي

Helvetica Arabica LT Arabic

Helvetica Arabica LT Arabic

**Helvetica Arabica LT Arabic**