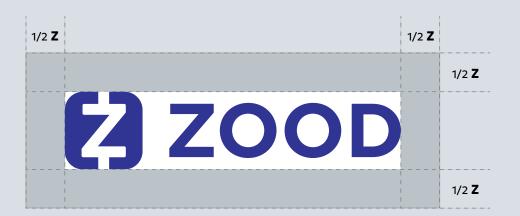

### Clear Space

The recommended clear space must never be reduced, but can be increased.