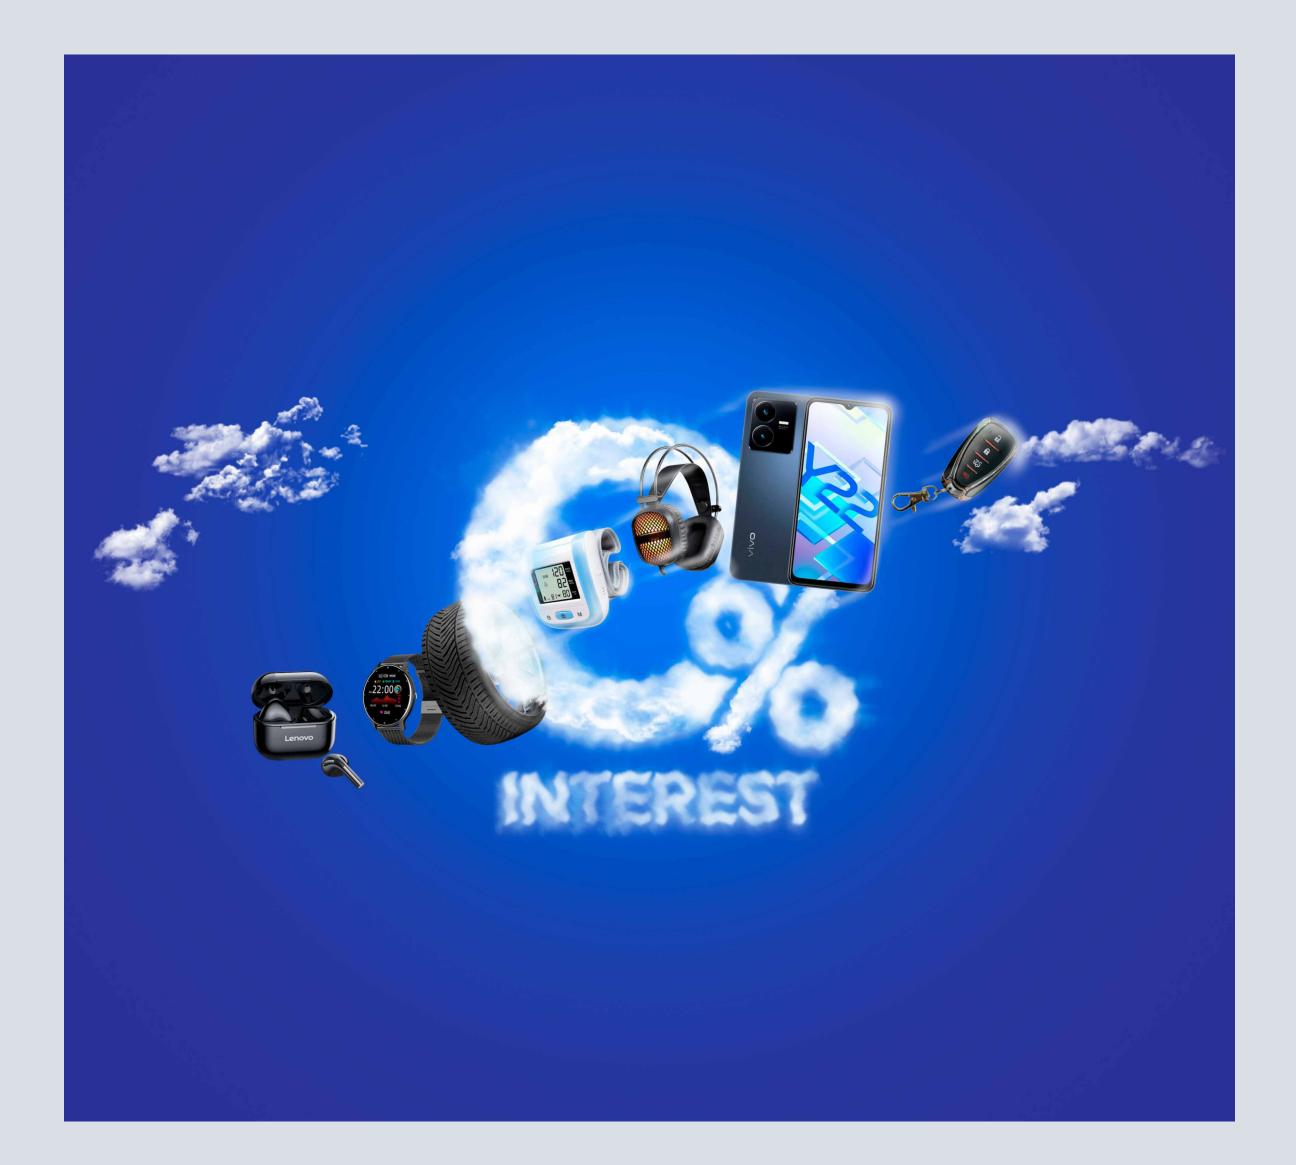

# ZOOD Background

The ZOOD Background is gradient which consists of our blue primary color and secondary blue color. Usually we use ZOOD Background for our main campaigns

### Visuals

Here we have the opportunity to grow new relationships, get new business and spark interest in our products.

### Main purpose

Product awareness

### Visuals

Visuals are based on the photographic ZOOD-style, always with our product present, in an emotional or simplified version.