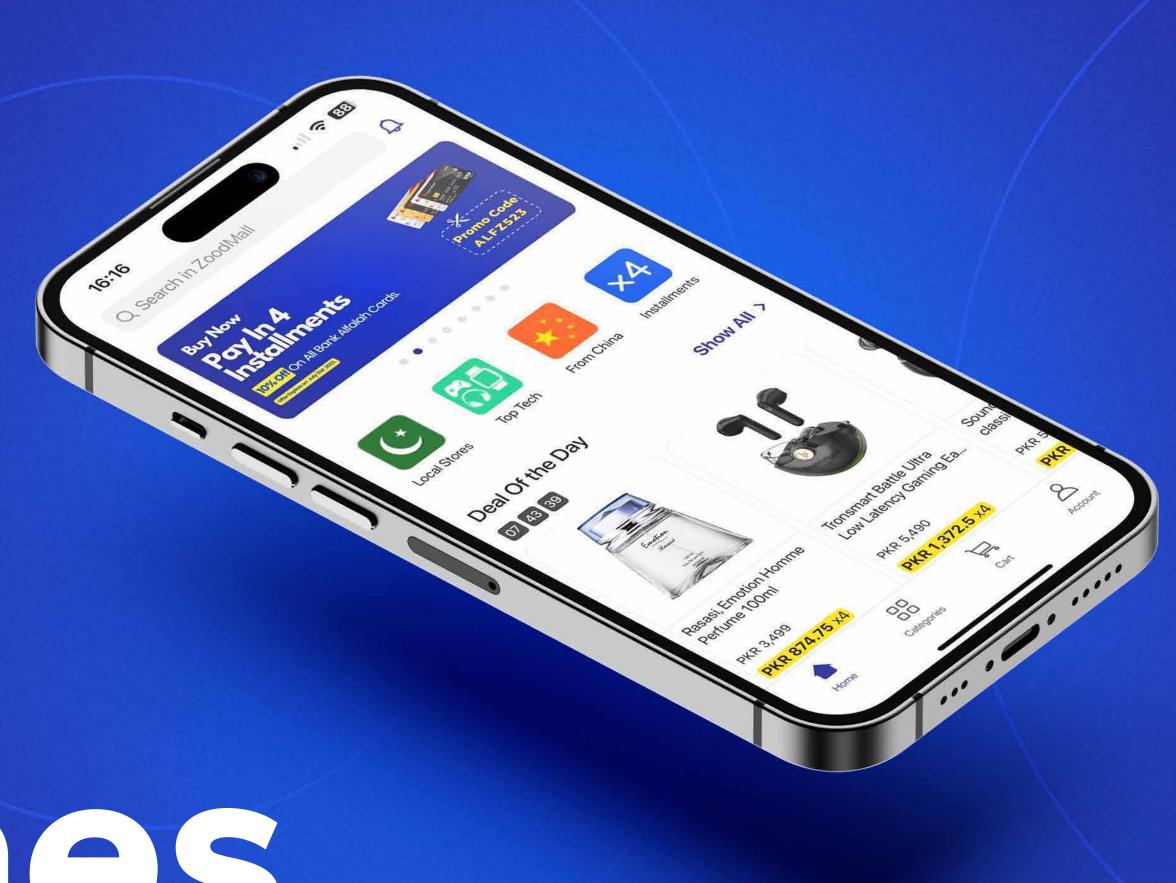

### Our Services

The ZOOD logotype consists of a wordmark and is a major representation of ZOOD It is a highly valuable corporate asset that must be used consistently in all channels in proper, approved forms.

#### Minimum size

Print: width=40 mm Digital: height=14 px