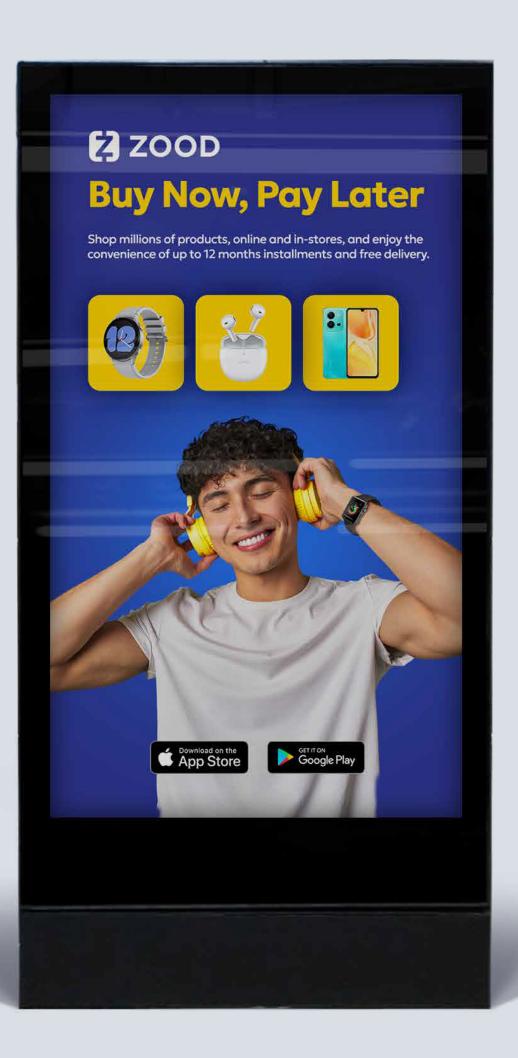

### Alternative Logotype

If it doesn't work with a blue logotype, for example on imagery or a dark background, use white.

ZOOD
Buy Now, Pay Later