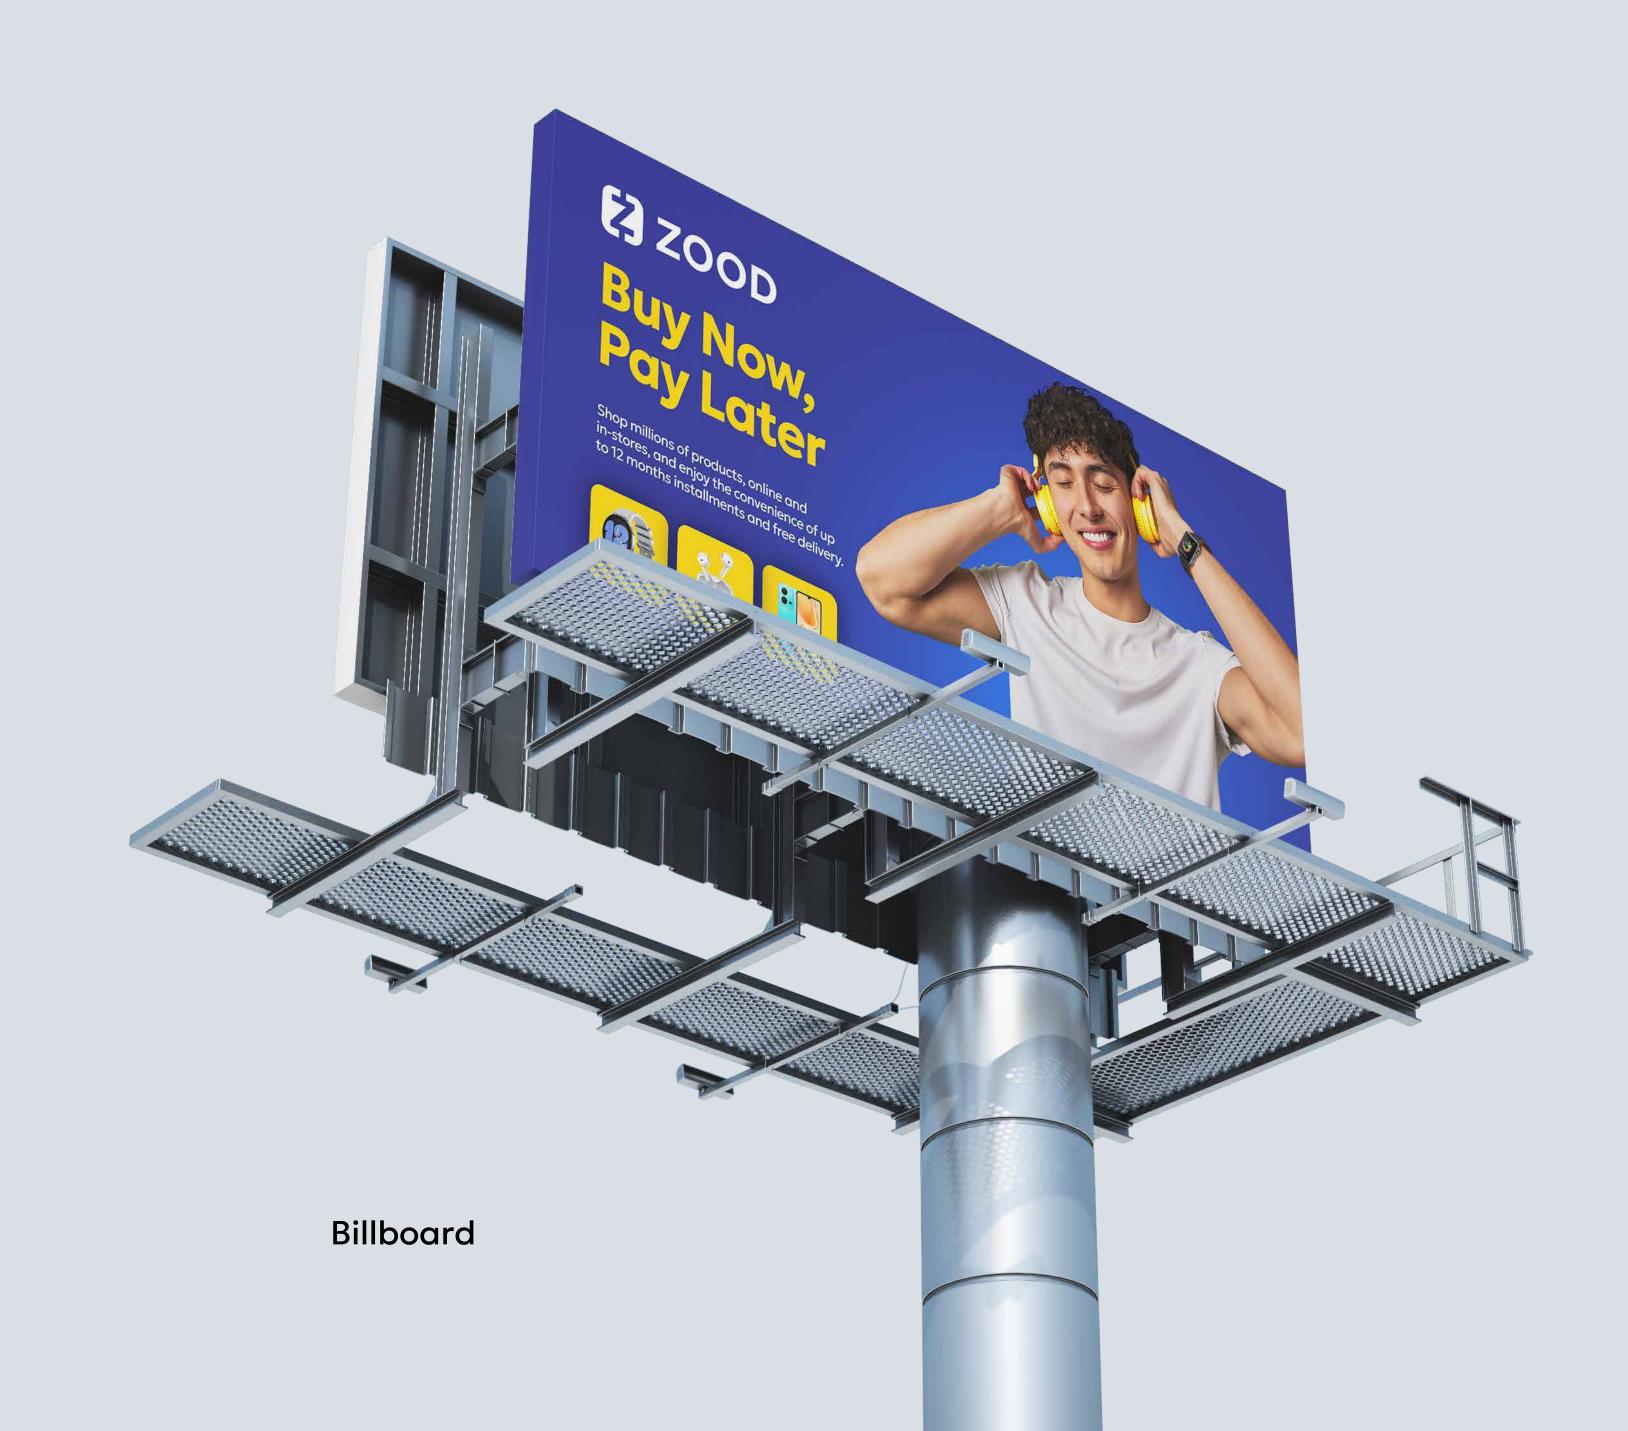

ogotype in blue on a bright background



#### Prefered Icon

When we can, we use the logotype in blue on a bright background



### Rotation

We can decorate some POS Materials manipulating our icon



### Colors

Here we have the opportunity to grow new relationships, get new business and spark interest in our products.



# ZOOD Background

The ZOOD Background is gradient which consists of our blue primary color and secondary blue color. Usually we use ZOOD Background for our main campaigns





### Visuals

Here we have the opportunity to grow new relationships, get new business and spark interest in our products.

### Main purpose

Product awareness

### Visuals

Visuals are based on the photographic ZOOD-style, always with our product present, in an emotional or simplified version.



### Visuals



Instagram post



Lightbox





### Fonts

Geologica

Aa Bb Cc Dd Ee Ff Gg Hh Ii Jj Kk Ll Mm Nn Oo Pp Qq Rr Ss Tt Uu Vv Ww Xx Yy Zz 0123456789

Geologica Regular Geologica Bold Geologica Black

Helvetica Arabica ا أ آ ب ب ت ت ث ث ج ج ح ح خ خ د ذ ر ز س س ش ش ص ص ض ط ظ ع ع غ غ ف ف ق ق ك ك ل ل م م ن ن ه ه و ي ي

Helvetica Arabica LT Arabic

Helvetica Arabica LT Arabic

**Helvetica Arabica LT Arabic**